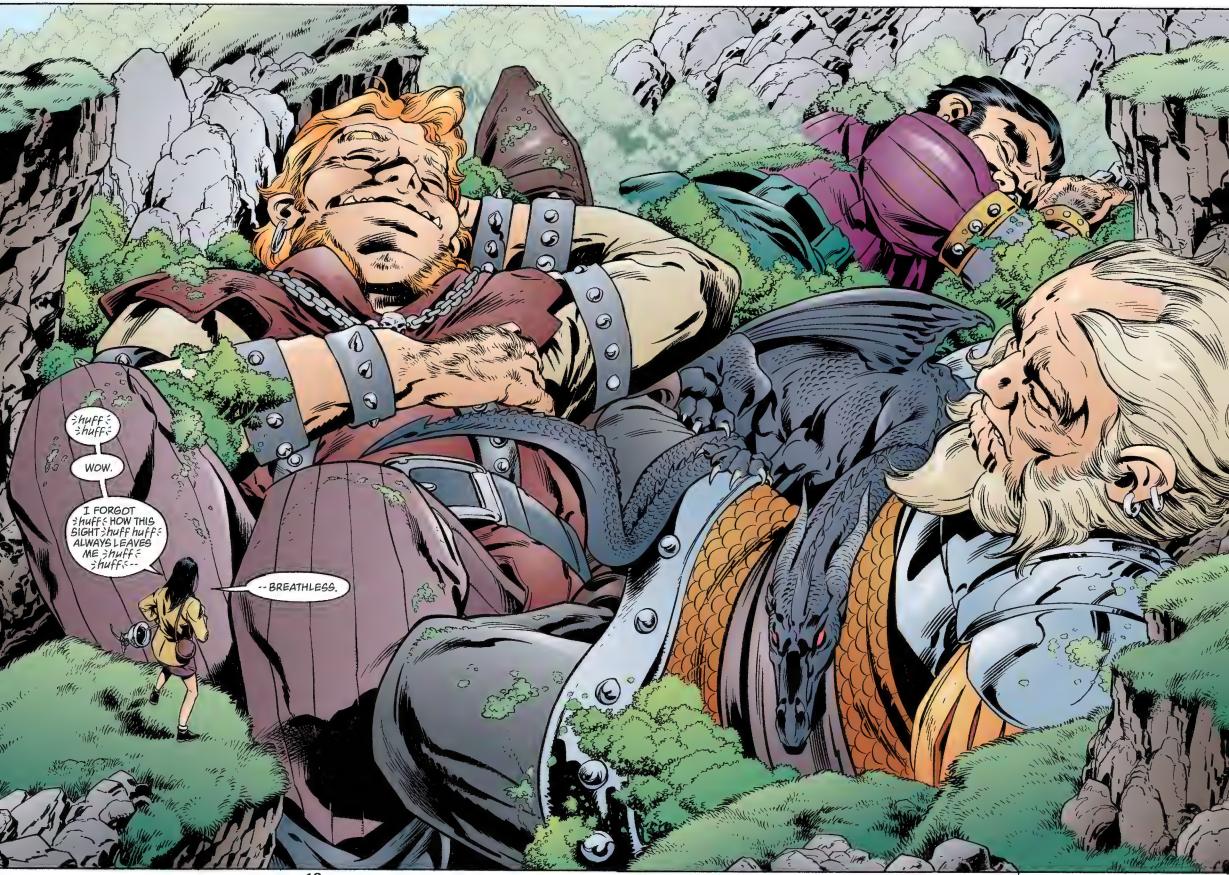

IN THIS CASE I SUSPECT
IT'S INTENDED TO BE A CREWSERVED WEAPONS SYSTEM.
STRAP THE THING TO ONE MISTER
TORTOISE, FOR BATTLEFIELD
MOBILITY, TEAMED WITH
ONE MISTER HARE FOR
ACTUAL OPERATION.

LISTEN UP, HIGHNESS. YOU WANT
TO FIGURE OUT WHAT'S GOING
ON? THEN CONTINUE HIKING OVER
THESE HILLS, DOWN THROUGH THE
VALLEY OF THE BIG SLEEPERS,
AND UP INTO THE HILLS BEYOND,
LOOK FOR A REMOTE CAVE
THERE, YOU CAN'T
MISS IT.